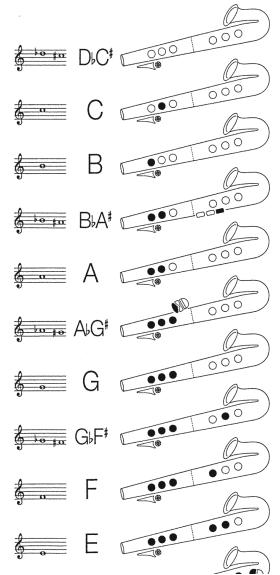

## **Instrumental Learning Charts Information & Sample Insides**

- Instrumental Learning Charts available for:
  - ° Baritone
  - ° Clarinet
  - ° Flute
  - ° French Horn in F
  - ° Sax
  - ° Trombone
  - ° Trumpet
  - ° Tuba
- Single folder on durable card stock
- Notation chart
- Major scale chart including solfège information
- Fingering chart with staff notation and letter names
- Note value chart includes: whole, half, quarter, eighth and sixteenth
- Grand staff with corresponding keyboard identification
- Ideal reference for amateur and professional musicians
- Great teaching tool for private or class lessons
- · Fits comfortably into most music folios