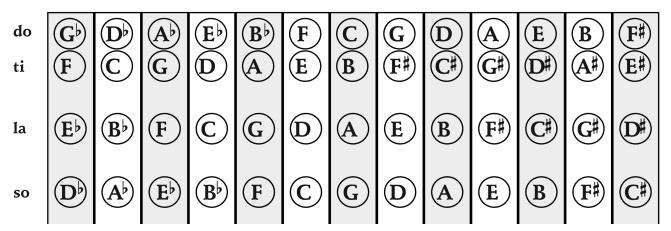

## **Instrumental Learning Charts Information & Sample Insides**

- Instrumental Learning Charts available for:
  - ° Baritone
  - ° Clarinet
  - ° Flute
  - ° French Horn in F
  - ° Sax
  - ° Trombone
  - ° Trumpet
  - ° Tuba
- Single folder on durable card stock
- Notation chart
- Major scale chart including solfège information
- Fingering chart with staff notation and letter names
- Note value chart includes: whole, half, quarter, eighth and sixteenth
- Grand staff with corresponding keyboard identification
- Ideal reference for amateur and professional musicians
- Great teaching tool for private or class lessons
- · Fits comfortably into most music folios

## MECLI<sup>®</sup> Major Scale Chart